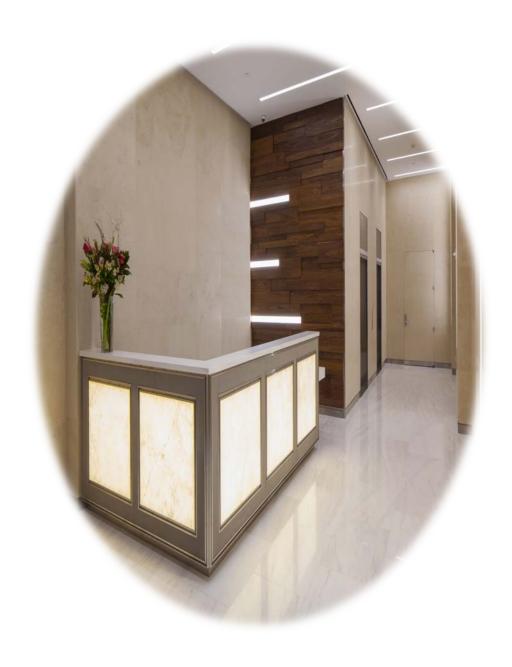

### RENOVATION

Building-wide renovation completed in 2015, which included:

- Elevator Modernization
- Complete Lobby Renovation
- Glass Façade on Lower Three Floors
- New HVAC Units and Cooling Tower System
- Energy Efficiency Measures Resulting in
- Energy Star Certification.

### POINTS OF ENTRY

Two Lobbies:

Entrance on Park Avenue South

Entrance on 27th Street