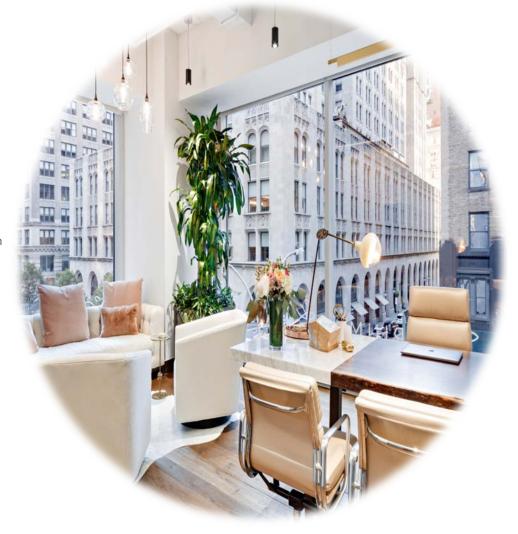

### RENOVATION

Building-wide renovation completed in 2015, which included:

- Elevator Modernization
- Complete Lobby Renovation
- Glass Façade on Lower Three Floors
- New HVAC Units and Cooling Tower System
- Energy Efficiency Measures Resulting in
- Energy Star Certification.