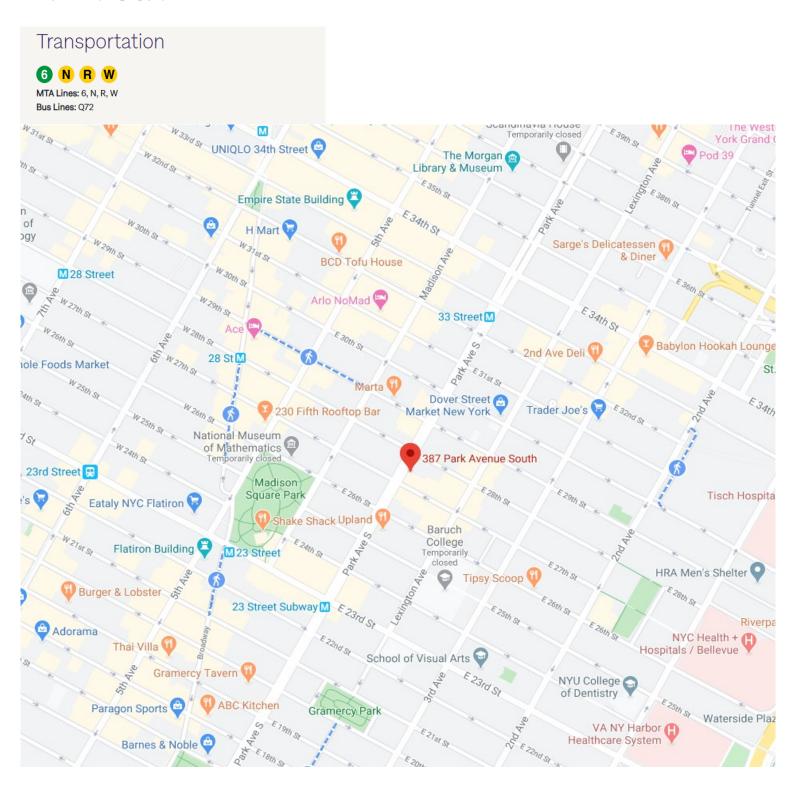

CEILING HEIGHTS**

11' (Floor to Slab)

### **ELECTRICITY**

6 Watts per USF

### **EMERGENCY LIGHTING & POWER**

Diesel Generator 200 KW servicing life safety

### **ELEVATORS**

4 Passenger Cars

1 Freight Car

1 Hydro Car

#### **HVAC**

Dedicated Water Cooled AC Unit on each Floor with MERV-13 filters

HVAC services provided Monday through Friday 8:00AM to 6:00PM

### **SECURITY**

Fire Life Safety and/or Security Personnel coverage 24 hours, 7 days /week

Security Card Elevator Access Controls & CCTV Web Enabled Guest Registry System

Temperature Monitoring Stations at Tenant/Visitor Entrances

### **TELECOM**

Verizon - Light Tower - Light Path

### **DEDICATED TENANT PATIOS**

13th Floor / Penthouse



# **387 Park Avenue South** New York, Flatiron District

## **AREA INFO & MAP**